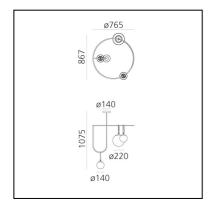

#### **DIMENSIONS**

Length: cm 76.5
Width: cm 86.7
Height: cm 107.5
Base Diameter: cm 14