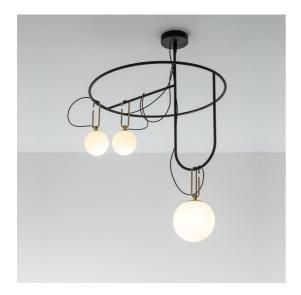

#### DESCRIPTION

nh continues the study on the dynamic interaction of expertise, details, materials, form, and light that Neri&Hu are developing with Artemide. The selected materials represent a perfect combination of tradition and innovation, as well as the expression of responsible and sustainable design, also conveyed by the use of a lowconsumption retrofit LED source. Like all the projects designed by Neri&Hu, nh offers a reinterpretation of the Oriental culture and tradition with a constant contemporary approach. With surprising lightness and elementary movements nh creates a landscape of elements generating – either individually or combined with each other – a non-static balanced composition characterized by elegant colour and material matching.

#### **FEATURES**

Article Code: 1278010AColour: Black/brassInstallation: Suspension

- Material: Blown glass, brushed brass

Series: Design CollectionEnvironment: Indoordesign by: Neri&Hu